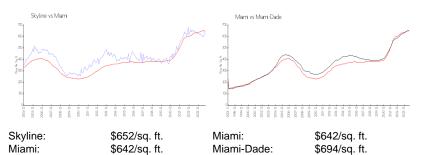

# Inventory for Sale

| Skyline    | 4% |
|------------|----|
| Miami      | 5% |
| Miami-Dade | 4% |