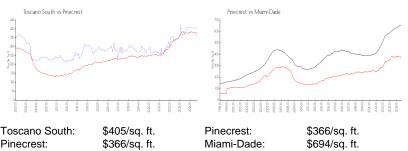

#### **Market Information**

| Toscano South: | \$405/sq. ft. | Pinecrest:  | \$366/sq. ft |
|----------------|---------------|-------------|--------------|
| Pinecrest:     | \$366/sq. ft. | Miami-Dade: | \$694/sq. ft |