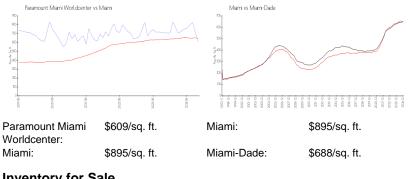

### **Market Information**

### **Inventory for Sale**

| Paramount Miami Worldcenter | 17% |
|-----------------------------|-----|
| Miami                       | 5%  |
| Miami-Dade                  | 5%  |