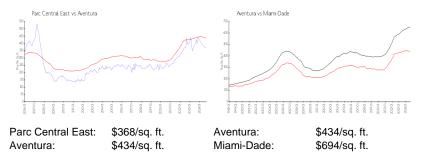

#### **Market Information**

#### **Inventory for Sale**

| Parc Central East | 6% |
|-------------------|----|
| Aventura          | 6% |
| Miami-Dade        | 4% |