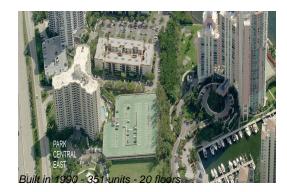

### **Building Information**

| Number of units:                         | 351 |
|------------------------------------------|-----|
| Number of active listings for rent:      | 20  |
| Number of active listings for sale:      | 22  |
| Building inventory for sale:             | 6%  |
| Number of sales over the last 12 months: | 3   |
| Number of sales over the last 6 months:  | 2   |
| Number of sales over the last 3 months:  | 0   |