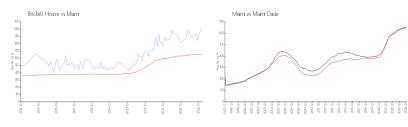

#### **Market Information**

Brickell House: \$1014/sq. ft. Miami: \$895/sq. ft. Miami: \$895/sq. ft. Miami-Dade: \$688/sq. ft.