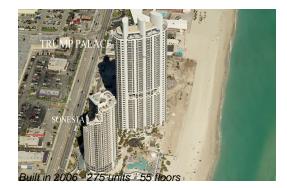

# Unit 3902 - Trump Palace

3902 - 18101 Collins Av, Sunny Isles, FL, Miami-Dade 33160

## **Building Information**

| Number of units:                         | 275 |
|------------------------------------------|-----|
| Number of active listings for rent:      | 35  |
| Number of active listings for sale:      | 13  |
| Building inventory for sale:             | 4%  |
| Number of sales over the last 12 months: | 15  |
| Number of sales over the last 6 months:  | 6   |
| Number of sales over the last 3 months:  | 2   |