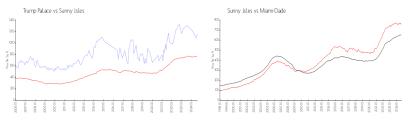

#### **Market Information**

| Trump Palace: | \$1152/sq. ft. | Sunny Isles: | \$757/sq. ft. |
|---------------|----------------|--------------|---------------|
| Sunny Isles:  | \$757/sq. ft.  | Miami-Dade:  | \$694/sq. ft. |