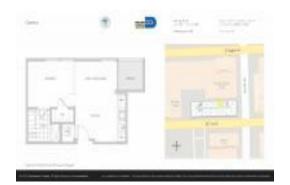

## Unit 1404 - Centro

1404 - 151 SE 1 St, Miami, FL, Miami-Dade 33131

#### **Unit Information**

 MLS Number:
 A11653188

 Status:
 Active

 Size:
 446 Sq ft.

Bedrooms:

Full Bathrooms:

Half Bathrooms:

Parking Spaces: Valet Parking

View:

List Price: \$375,000 List PPSF: \$841 Valuated Price: \$263,000 Valuated PPSF: \$590

The above valuated price is a baseline figure that does not take into account any specific renovation, upgrade, split, merge, or deterioration of the unit.