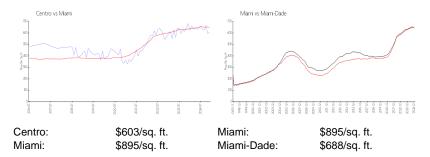

### **Market Information**

## **Inventory for Sale**

 Centro
 11%

 Miami
 5%

 Miami-Dade
 5%

# Avg. Time to Close Over Last 12 Months

Centro 92 days Miami 92 days Miami-Dade 91 days