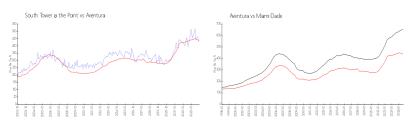

### **Market Information**

South Tower @ the \$429/sq. ft.

OWER STREET WHEN

Aventura:

\$434/sq. ft.

Point: Aventura:

\$434/sq. ft.

Miami-Dade:

\$694/sq. ft.