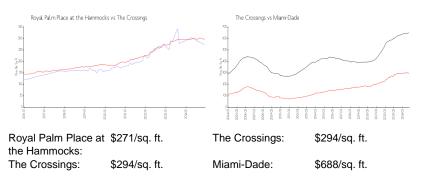

Valuated Price:\$294,000Valuated PPSF:\$271The above valuated price is a baseline figure that does not take into account any<br/>specific renovation, upgrade, split, merge, or deterioration of the unit.