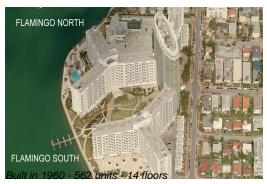

# **Unit 1532S - Flamingo South Tower**

1532S - 1500 Bay Rd, Miami Beach, FL, Miami-Dade 33139

## **Building Information**

Number of units: 562
Number of active listings for rent: 115
Number of active listings for sale: 18
Building inventory for sale: 3%
Number of sales over the last 12 months: 17
Number of sales over the last 6 months: 5
Number of sales over the last 3 months: 0

## **Building Association Information**

Flamingo South Beach 1500 Bay Rd, Miami Beach, FL 33139 (305) 532 7583