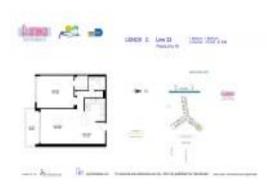

#### **Unit Information**

 MLS Number:
 A11653376

 Status:
 Active

 Size:
 722 Sq ft.

 Bedrooms:
 1

 Full Bathrooms:
 1

Half Bathrooms:

Parking Spaces: None, Parking-Under Building, Rv/Boat

Parking, Space Rented, Street

Parking, Valet Parking

View:

 List Price:
 \$699,900

 List PPSF:
 \$969

 Valuated Price:
 \$470,000

 Valuated PPSF:
 \$651

The above valuated price is a baseline figure that does not take into account any specific renovation, upgrade, split, merge, or deterioration of the unit.