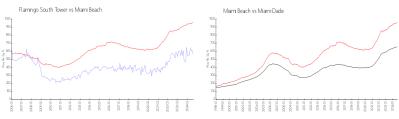

#### **Market Information**

Flamingo South \$562/sq. ft. Miami Beach: \$951/sq. ft. Tower:
Miami Beach: \$951/sq. ft. Miami-Dade: \$694/sq. ft.