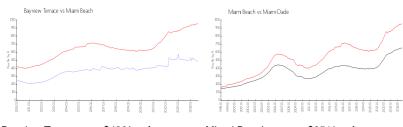

## **Market Information**

Bayview Terrace: \$480/sq. ft. Miami Beach: \$951/sq. ft. Miami Beach: \$951/sq. ft. Miami-Dade: \$694/sq. ft.