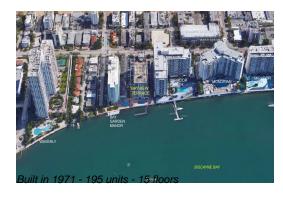

## **Building Information**

Number of units: 195
Number of active listings for rent: 0
Number of active listings for sale: 12
Building inventory for sale: 6%
Number of sales over the last 12 months: 9
Number of sales over the last 6 months: 1
Number of sales over the last 3 months: 0

# **Building Association Information**

Bayview Terrace Association Inc Address: 1228 West Ave, Miami Beach, FL 33139, Phone: +1 305-672-6600