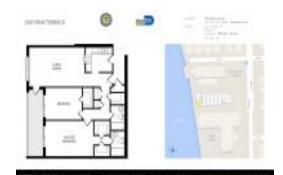

# **Unit 601 - Bayview Terrace**

601 - 1228 West Ave, Miami Beach, FL, Miami-Dade 33139

#### **Unit Information**

 MLS Number:
 A11653447

 Status:
 Active

 Size:
 1,234 Sq ft.

Bedrooms: 2 Full Bathrooms: 2

Half Bathrooms: Parking Spaces:

View:

 Rental Price:
 \$4,400

 List PPSF:
 \$4

 Valuated Price:
 \$712,000

 Valuated PPSF:
 \$577

The above valuated price is a baseline figure that does not take into account any specific renovation, upgrade, split, merge, or deterioration of the unit.