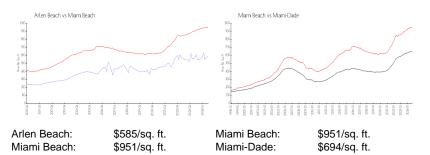

#### **Inventory for Sale**

| Arlen Beach | 3% |
|-------------|----|
| Miami Beach | 5% |
| Miami-Dade  | 4% |

## Avg. Time to Close Over Last 12 Months

| Arlen Beach | 116 days |
|-------------|----------|
| Miami Beach | 102 days |
| Miami-Dade  | 86 days  |

Built in 1969 - 255 units - 18 floors