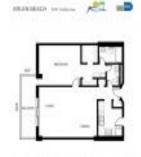

# Unit 503 - Arlen Beach

503 - 5701 Collins Ave, Miami Beach, FL, Miami-Dade 33140

#### **Unit Information**

| MLS Number:<br>Status:<br>Size:<br>Bedrooms:<br>Full Bathrooms:<br>Half Bathrooms: | A11653486<br>Active<br>824 Sq ft.<br>1<br>2 |
|------------------------------------------------------------------------------------|---------------------------------------------|
| Parking Spaces:                                                                    | Guest Parking                               |
| View:                                                                              | Intracoastal View                           |
| Rental Price:                                                                      | \$3,600                                     |
| List PPSF:                                                                         | \$4                                         |
| Valuated Price:                                                                    | \$423,000                                   |
| Valuated PPSF:                                                                     | \$513                                       |