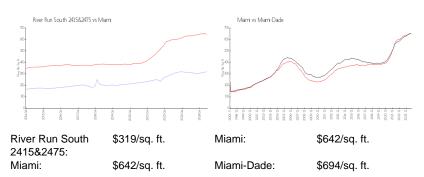

5   |
| Building inventory for sale:             | 2%  |
| Number of sales over the last 12 months: | 4   |
| Number of sales over the last 6 months:  | 2   |
| Number of sales over the last 3 months:  | 2   |
|                                          |     |

# **Building Association Information**

River Run Condo Association 2415 NN 16th Street Road Miami, FL 33125 Phone: (305) 636-2679

#### **Recent Sales**

| Unit # | Size      | Closing Date | Sale Price | PPSF  |
|--------|-----------|--------------|------------|-------|
| 415    | 900 sq ft | Oct 2024     | \$260,000  | \$289 |
| 502    | 900 sq ft | Sep 2024     | \$270,000  | \$300 |
| 601-1  | 950 sq ft | Mar 2024     | \$290,000  | \$305 |
| 413    | 900 sq ft | Jan 2024     | \$285,000  | \$317 |

## **Market Information**



## **Inventory for Sale**

| River Run South 2415&2475 | 3% |
|---------------------------|----|
| Miami                     | 5% |
| Miami-Dade                | 4% |

# Avg. Time to Close Over Last 12 Months

| River Run South 2415&2475 | 113 days |
|---------------------------|----------|
| Miami                     | 87 days  |





Miami-Dade

86 days