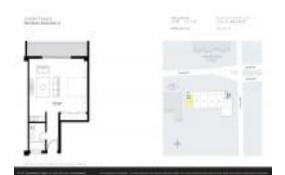

# **Unit F306 - Lincoln Towers**

F306 - 1300 Lincoln Rd, Miami Beach, FL, Miami-Dade 33139

#### **Unit Information**

 MLS Number:
 A11653523

 Status:
 Active

 Size:
 350 Sq ft.

Bedrooms:

Full Bathrooms:

Half Bathrooms:

Parking Spaces: 1 Space, Assigned Parking, Detached