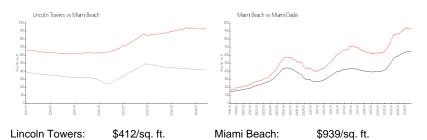

#### **Market Information**

Miami-Dade:

\$688/sq. ft.

## **Inventory for Sale**

Miami Beach:

Lincoln Towers 15%
Miami Beach 5%
Miami-Dade 5%

#### Avg. Time to Close Over Last 12 Months

\$939/sq. ft.

Lincoln Towers 47 days Miami Beach 103 days Miami-Dade 90 days