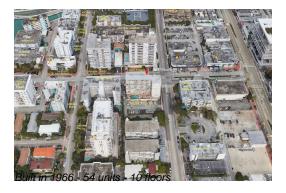

## **Building Information**

Number of units: 54
Number of active listings for rent: 0
Number of active listings for sale: 8
Building inventory for sale: 14%
Number of sales over the last 12 months: 1
Number of sales over the last 6 months: 1
Number of sales over the last 3 months: 1