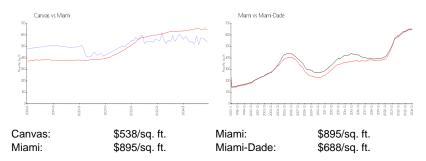

## **Market Information**

### **Inventory for Sale**

| Canvas     | 7% |
|------------|----|
| Miami      | 5% |
| Miami-Dade | 5% |

# Avg. Time to Close Over Last 12 Months

Canvas 127 days Miami 91 days Miami-Dade 90 days