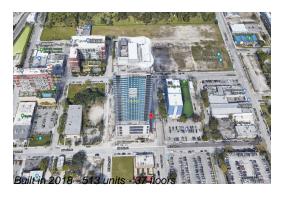

## Unit 1916 - Canvas

1916 - 1600 NE 1 Ave, Miami, FL, Miami-Dade 33132

### **Building Information**

Number of units: 513
Number of active listings for rent: 0
Number of active listings for sale: 36
Building inventory for sale: 7%
Number of sales over the last 12 months: 35
Number of sales over the last 6 months: 9
Number of sales over the last 3 months: 1