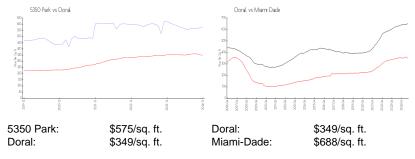

## **Inventory for Sale**

 5350 Park
 10%

 Doral
 3%

 Miami-Dade
 5%

# Avg. Time to Close Over Last 12 Months

 5350 Park
 89 days

 Doral
 66 days

 Miami-Dade
 90 days