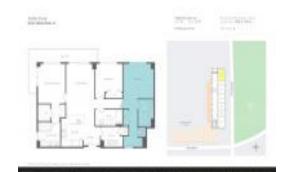

## Unit 1013 - 5350 Park

1013 - 5350 NW 84 Ave, Doral, FL, Miami-Dade 33166

### **Unit Information**

 MLS Number:
 A11653610

 Status:
 Active

 Size:
 1,379 Sq ft.

Bedrooms: 3
Full Bathrooms: 3
Half Bathrooms:

Parking Spaces: 2 Or More Spaces, Assigned

Parking, Covered Parking, Electric Vehicle