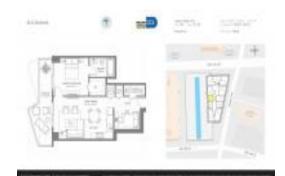

#### **Unit Information**

MLS Number: A11653732
Status: Active
Size: 649 Sq ft.

Bedrooms: 1
Full Bathrooms: 1
Half Bathrooms: 1

Parking Spaces: 1 Space, Covered Parking

View:

 Rental Price:
 \$3,700

 List PPSF:
 \$6

 Valuated Price:
 \$431,000

 Valuated PPSF:
 \$664

The above valuated price is a baseline figure that does not take into account any specific renovation, upgrade, split, merge, or deterioration of the unit.