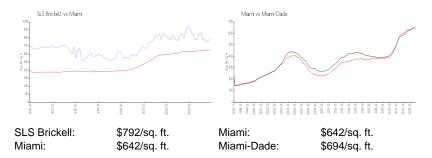

1
Full Bathrooms: 1
Half Bathrooms: 1

Parking Spaces: 1 Space, Covered Parking

View:

 Rental Price:
 \$3,700

 List PPSF:
 \$6

 Valuated Price:
 \$431,000

 Valuated PPSF:
 \$664

The above valuated price is a baseline figure that does not take into account any specific renovation, upgrade, split, merge, or deterioration of the unit.

# **Building Information**

Number of units: 453
Number of active listings for rent: 0
Number of active listings for sale: 40
Building inventory for sale: 8%
Number of sales over the last 12 months: 31
Number of sales over the last 6 months: 12
Number of sales over the last 3 months: 5

### **Building Association Information**

SLS Brickell Hotel & Residence Address: 1300 S Miami Ave,

Miami, FL 33130 Phone: +1 305-239-1300

#### **Market Information**



#### **Inventory for Sale**

 SLS Brickell
 9%

 Miami
 5%

 Miami-Dade
 4%

# Avg. Time to Close Over Last 12 Months

SLS Brickell 77 days Miami 86 days Miami-Dade 86 days