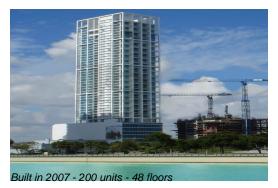

### Unit 1908 - Ten Museum Park

1908 - 1040 Biscayne Blvd, Miami, FL, Miami-Dade 33132

### **Building Information**

Number of units: 200
Number of active listings for rent: 16
Number of active listings for sale: 9
Building inventory for sale: 4%
Number of sales over the last 12 months: 11
Number of sales over the last 6 months: 4
Number of sales over the last 3 months: 3