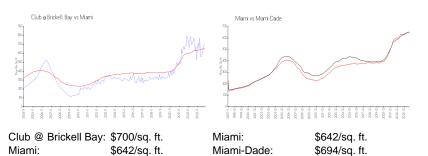

#### Inventory for Sale

| Club @ Brickell Bay | 8% |
|---------------------|----|
| Miami               | 5% |
| Miami-Dade          | 4% |

Customeria

## Avg. Time to Close Over Last 12 Months

| Club @ Brickell Bay | 81 days |
|---------------------|---------|
| Miami               | 87 days |
| Miami-Dade          | 86 days |