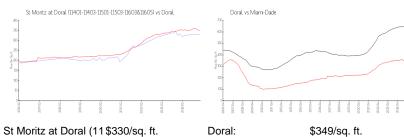

#### **Market Information**

St Moritz at Doral (11\$330/sq. ft.

401-11403-11501-11 503-11603&11605):

\$349/sq. ft. Miami-Dade: Doral: \$688/sq. ft.