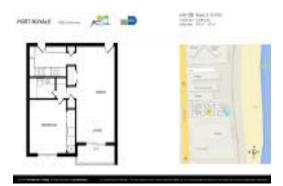

# **Unit 308 - Port Royale**

308 - 6969 Collins Ave, Miami Beach, FL, Miami-Dade 33141

#### **Unit Information**

 MLS Number:
 A11653964

 Status:
 Active

 Size:
 676 Sq ft.

 Bedrooms:
 1

Bedrooms:
Full Bathrooms:
Half Bathrooms:

Parking Spaces: Assigned Parking, Circular Drive, Covered

Parking, Parking Garage

 View:
 Ocean View

 Rental Price:
 \$2,150

 List PPSF:
 \$3

 Valuated Price:
 \$281,000

 Valuated PPSF:
 \$416

The above valuated price is a baseline figure that does not take into account any specific renovation, upgrade, split, merge, or deterioration of the unit.