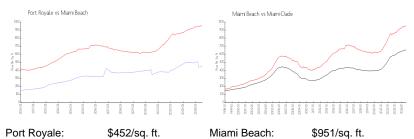

# **Market Information**

Port Royale: \$452/sq. ft. Miami Beach: \$951/sq. ft. Miami-Dade: \$694/sq. ft.