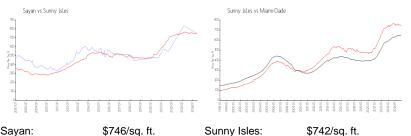

### **Market Information**

| Sayan:       | \$746/sq. ft. | Sunny Isles: | \$742/sq. ft. |
|--------------|---------------|--------------|---------------|
| Sunny Isles: | \$742/sq. ft. | Miami-Dade:  | \$688/sq. ft. |