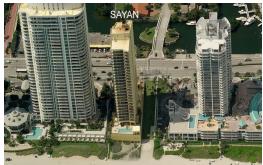

ber of sales over the last 12 months: | 2   |
| Number of sales over the last 6 months:  | 1   |
| Number of sales over the last 3 months:  | 1   |
|                                          |     |

## **Building Association Information**

Sayan Condominium Association, Inc (305) 503-0520

### **Market Information**



| Sayan:       | \$746/sq. ft. | Sunny Isles: | \$742/sq. ft. |
|--------------|---------------|--------------|---------------|
| Sunny Isles: | \$742/sq. ft. | Miami-Dade:  | \$688/sq. ft. |

## **Inventory for Sale**

| Sayan       | 11% |
|-------------|-----|
| Sunny Isles | 7%  |
| Miami-Dade  | 5%  |

#### Avg. Time to Close Over Last 12 Months

| Sayan       | 112 days |
|-------------|----------|
| Sunny Isles | 116 days |
| Miami-Dade  | 90 days  |





her....





Built in 2007 - 90 units - 29 floors

and a strength