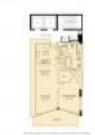

# Unit 703 - Sayan

703 - 16275 Collins Av, Sunny Isles, FL, Miami-Dade 33160

### **Unit Information**

| MLS Number:     | A11654037             |
|-----------------|-----------------------|
| Status:         | Active                |
| Size:           | 883 Sq ft.            |
| Bedrooms:       | 1                     |
| Full Bathrooms: | 1                     |
| Half Bathrooms: | 1                     |
| Parking Spaces: | Valet Parking         |
| View:           | Ocean View,Water View |
| Rental Price:   | \$4,000               |
| List PPSF:      | \$5                   |
| Valuated Price: | \$657,000             |
| Valuated PPSF:  | \$644                 |