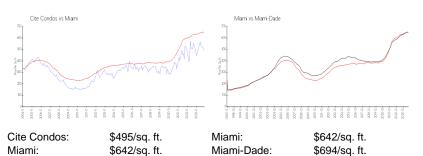

# **Market Information**

| Cite Condos | 7% |
|-------------|----|
| Miami       | 5% |
| Miami-Dade  | 4% |