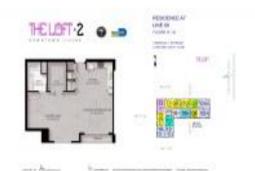

# Unit 1808 - Loft Downtown 2

1808 - 133 NE 2 Av, Miami, FL, Miami-Dade 33132

## **Unit Information**

| MLS Number:<br>Status:<br>Size:<br>Bedrooms:<br>Full Bathrooms:<br>Half Bathrooms: | A11654096<br>Active<br>903 Sq ft.<br>1<br>1 |
|------------------------------------------------------------------------------------|---------------------------------------------|
| Parking Spaces:<br>View:                                                           | Other Parking                               |
| List Price:<br>List PPSF:<br>Valuated Price:<br>Valuated PPSF:                     | \$415,000<br>\$460<br>\$397,000<br>\$440    |