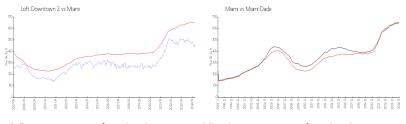

#### Market Information

Loft Downtown 2: \$458/sq. ft. Miami: \$895/sq. ft.

\$895/sq. ft. \$688/sq. ft.