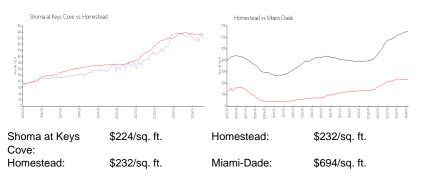

ry for sale:             | 2%  |
| Number of sales over the last 12 months: | 26  |
| Number of sales over the last 6 months:  | 11  |
| Number of sales over the last 3 months:  | 6   |

#### **Building Association Information**

Shoma Homes Key Cove Address 1455 SE 27th St Homestead, Florida 33035 Phone +1 305-230-6791

#### **Recent Sales**

| Unit # | Size        | Closing Date | Sale Price | PPSF  |
|--------|-------------|--------------|------------|-------|
| 104    | 1,166 sq ft | Nov 2024     | \$250,000  | \$214 |
| 204    | 930 sq ft   | Sep 2024     | \$215,000  | \$231 |
| 100    | 1,060 sq ft | Sep 2024     | \$235,000  | \$222 |
| 205    | 930 sq ft   | Sep 2024     | \$205,000  | \$220 |
| 100    | 1,060 sq ft | Sep 2024     | \$237,000  | \$224 |

# **Market Information**



## **Inventory for Sale**

| Shoma at Keys Cove | 3% |
|--------------------|----|
| Homestead          | 4% |
| Miami-Dade         | 4% |

# Avg. Time to Close Over Last 12 Months





Shoma at Keys Cove Homestead Miami-Dade 77 days 50 days 86 days