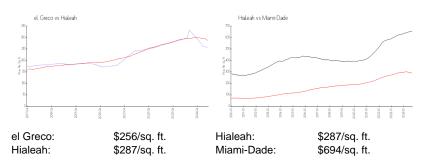

### **Market Information**

#### **Inventory for Sale**

| el Greco   | 0% |
|------------|----|
| Hialeah    | 1% |
| Miami-Dade | 4% |

# Avg. Time to Close Over Last 12 Months

| el Greco   | 5 days  |
|------------|---------|
| Hialeah    | 46 days |
| Miami-Dade | 87 days |