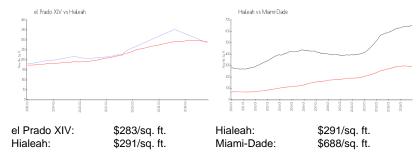

 View:
 \$322,099

 List PPSF:
 \$325

Valuated Price: \$282,000
Valuated PPSF: \$285

The above valuated price is a baseline figure that does not take into account any specific renovation, upgrade, split, merge, or deterioration of the unit.