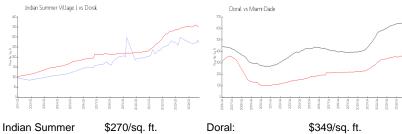

## **Market Information**

Village I: Doral:

\$349/sq. ft.

Miami-Dade: \$688/sq. ft.