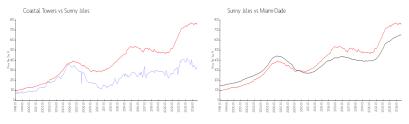

#### **Market Information**

| Coastal Towers: | \$331/sq. ft. | Sunny Isles: | \$757/sq. ft. |
|-----------------|---------------|--------------|---------------|
| Sunny Isles:    | \$757/sq. ft. | Miami-Dade:  | \$694/sq. ft. |