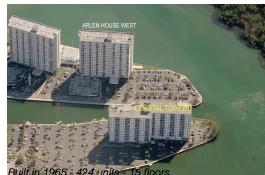

## **Building Information**

| Number of units:                         | 424 |
|------------------------------------------|-----|
| Number of active listings for rent:      |     |
| Number of active listings for sale:      | 34  |
| Building inventory for sale:             | 8%  |
| Number of sales over the last 12 months: | 15  |
| Number of sales over the last 6 months:  | 4   |
| Number of sales over the last 3 months:  | 1   |

## **Building Association Information**

Coastal Towers condominium (305) 944-5778