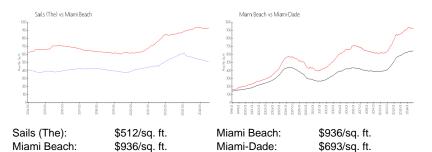

Building

View:

 List Price:
 \$550,000

 List PPSF:
 \$556

 Valuated Price:
 \$522,000

 Valuated PPSF:
 \$527

The above valuated price is a baseline figure that does not take into account any specific renovation, upgrade, split, merge, or deterioration of the unit.