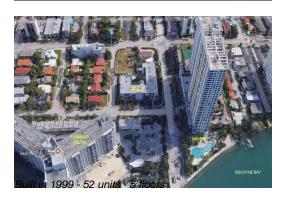

# Unit 410 - Sails (The)

410 - 1401 Bay Rd, Miami Beach, FL, Miami-Dade 33139

## **Building Information**

Number of units: 52
Number of active listings for rent: 0
Number of active listings for sale: 3
Building inventory for sale: 5%
Number of sales over the last 12 months: 1
Number of sales over the last 6 months: 1
Number of sales over the last 3 months: 1