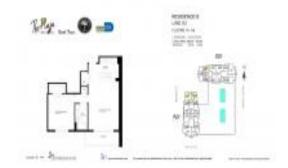

#### **Unit Information**

 MLS Number:
 A11654437

 Status:
 Active

 Size:
 688 Sq ft.

 Bedrooms:
 1

Full Bathrooms:

Half Bathrooms:
Parking Spaces:
View:
Covered Parking

 Rental Price:
 \$3,200

 List PPSF:
 \$5

 Valuated Price:
 \$519,000

 Valuated PPSF:
 \$754

The above valuated price is a baseline figure that does not take into account any specific renovation, upgrade, split, merge, or deterioration of the unit.