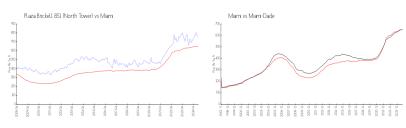

## **Market Information**

Plaza Brickell 851

\$751/sq. ft.

Miami:

\$642/sq. ft.

(North Tower):

Miami:

\$642/sq. ft.

Miami-Dade:

\$694/sq. ft.