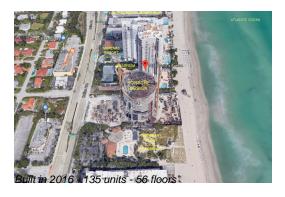

# **Unit 5001 - Porsche Design Tower**

5001 - 18555 Collins Ave, Sunny Isles, FL, Miami-Dade 33160

### **Building Information**

Number of units: 132
Number of active listings for rent: 0
Number of active listings for sale: 29
Building inventory for sale: 21%
Number of sales over the last 12 months: 10
Number of sales over the last 6 months: 6
Number of sales over the last 3 months: 2