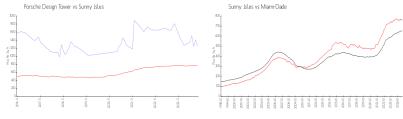

### **Market Information**

Porsche Design

\$1256/sq. ft.

Sunny Isles:

\$757/sq. ft.

Tower: Sunny Isles:

\$757/sq. ft.

Miami-Dade:

\$694/sq. ft.