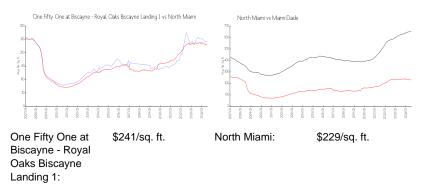

### **Market Information**

Miami-Dade:

\$694/sq. ft.

North Miami:

One Fifty One at Biscayne - Royal Oaks 8% **Biscayne Landing 1** 

\$229/sq. ft.

| North Miami | 5% |
|-------------|----|
| Miami-Dade  | 4% |