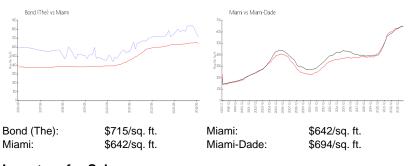

#### **Market Information**

#### **Inventory for Sale**

| Bond (The) | 6% |
|------------|----|
| Miami      | 5% |
| Miami-Dade | 4% |

## Avg. Time to Close Over Last 12 Months

| Bond (The) | 81 days |
|------------|---------|
| Miami      | 87 days |
| Miami-Dade | 86 days |