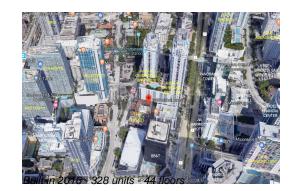

#### **Building Information**

| 328 |
|-----|
| 0   |
| 21  |
| 6%  |
| 12  |
| 5   |
| 4   |
|     |

### **Building Association Information**

The Bond on Brickell 1080 Brickell Ave Miami, FL 33131 (786) 592-7300 (305) 440-5095