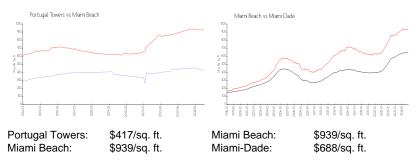

#### Inventory for Sale

| Portugal Towers | 3% |
|-----------------|----|
| Miami Beach     | 6% |
| Miami-Dade      | 5% |

# Avg. Time to Close Over Last 12 Months

| Portugal Towers | 28 days  |
|-----------------|----------|
| Miami Beach     | 104 days |
| Miami-Dade      | 91 days  |