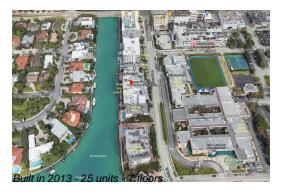

# **Building Information**

Number of units: 25
Number of active listings for rent: 0
Number of active listings for sale: 6
Building inventory for sale: 24%
Number of sales over the last 12 months: 2
Number of sales over the last 6 months: 2
Number of sales over the last 3 months: 2

# **Building Association Information**

Riva Bay Harbor Address: 9400 W Bay Harbor Dr, Bay Harbor Islands, FL 33154