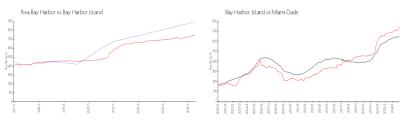

#### **Market Information**

Riva Bay Harbor: \$899/sq. ft. Bay Harbor Island: \$740/sq. ft. Bay Harbor Island: \$740/sq. ft. Miami-Dade: \$685/sq. ft.