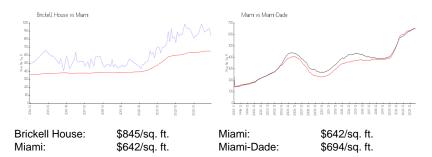

| Number of active listings for sale:      | 10  |
| Building inventory for sale:             | 2%  |
| Number of sales over the last 12 months: | 14  |
| Number of sales over the last 6 months:  | 6   |
| Number of sales over the last 3 months:  | 5   |

## **Recent Sales**

| Unit # | Size        | Closing Date | Sale Price  | PPSF  |
|--------|-------------|--------------|-------------|-------|
| 804    | 696 sq ft   | Nov 2024     | \$570,000   | \$819 |
| 3503   | 1,183 sq ft | Oct 2024     | \$1,089,000 | \$921 |
| 4201   | 2,365 sq ft | Sep 2024     | \$2,125,000 | \$899 |
| 1207   | 701 sq ft   | Aug 2024     | \$590,000   | \$842 |
| 3305   | 1,076 sq ft | Aug 2024     | \$1,042,000 | \$968 |
| 1802   | 1,012 sq ft | Aug 2024     | \$800,000   | \$791 |

# **Market Information**



#### Inventory for Sale

| Brickell House | 3% |
|----------------|----|
| Miami          | 5% |
| Miami-Dade     | 4% |

# Avg. Time to Close Over Last 12 Months

| Brickell House | 81 days |
|----------------|---------|
| Miami          | 86 days |
| Miami-Dade     | 86 days |