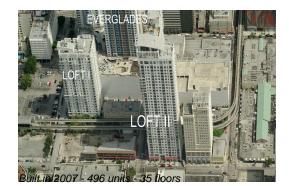

# **Building Information**

| Number of units:                         | 496 |
|------------------------------------------|-----|
| Number of active listings for rent:      | 34  |
| Number of active listings for sale:      | 26  |
| Building inventory for sale:             | 5%  |
| Number of sales over the last 12 months: | 17  |
| Number of sales over the last 6 months:  | 7   |
| Number of sales over the last 3 months:  | 3   |