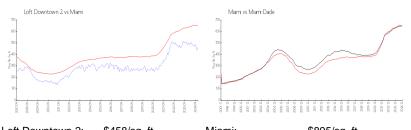

#### **Market Information**

| Loft Downtown 2: | \$458/sq. ft. | Miami:      | \$895/sq. ft. |
|------------------|---------------|-------------|---------------|
| Miami:           | \$895/sq. ft. | Miami-Dade: | \$688/sq. ft. |