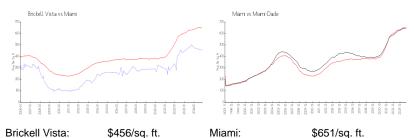

S Number:
 A11654730

 Status:
 Pending

 Size:
 710 Sq ft.

 Bedrooms:
 1

Full Bathrooms:

Half Bathrooms: Parking Spaces:

View:

 Rental Price:
 \$2,250

 List PPSF:
 \$3

 Valuated Price:
 \$316,000

 Valuated PPSF:
 \$445

The above valuated price is a baseline figure that does not take into account any specific renovation, upgrade, split, merge, or deterioration of the unit.

### **Building Information**

Number of units: 107
Number of active listings for rent: 6
Number of active listings for sale: 8
Building inventory for sale: 7%
Number of sales over the last 12 months: 3
Number of sales over the last 6 months: 0
Number of sales over the last 3 months: 0

## **Building Association Information**

Brickell Vista Condominium Association Inc (305) 858-3163

## **Market Information**



Miami: \$651/sq. ft. Miami-Dade: \$693/sq. ft.

### **Inventory for Sale**

Brickell Vista 7%
Miami 5%
Miami-Dade 4%

# Avg. Time to Close Over Last 12 Months

Brickell Vista 40 days Miami 88 days Miami-Dade 88 days