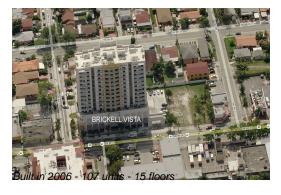

### **Building Information**

Number of units: 107
Number of active listings for rent: 6
Number of active listings for sale: 8
Building inventory for sale: 7%
Number of sales over the last 12 months: 3
Number of sales over the last 6 months: 0
Number of sales over the last 3 months: 0