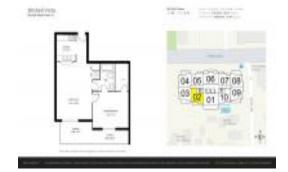

## Unit 1102 - Brickell Vista

1102 - 900 SW 8 St, Miami, FL, Miami-Dade 33130

#### **Unit Information**

 MLS Number:
 A11654730

 Status:
 Pending

 Size:
 710 Sq ft.

 Bedrooms:
 1

Full Bathrooms:

Half Bathrooms: Parking Spaces:

View: