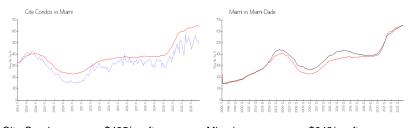

## **Market Information**

 Cite Condos:
 \$495/sq. ft.
 Miami:
 \$642/sq. ft.

 Miami:
 \$642/sq. ft.
 Miami-Dade:
 \$694/sq. ft.

### **Inventory for Sale**

 Cite Condos
 7%

 Miami
 5%

 Miami-Dade
 4%

#### Avg. Time to Close Over Last 12 Months

Cite Condos 80 days Miami 87 days Miami-Dade 86 days