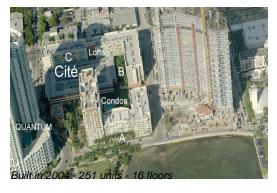

# **Unit 1203 - Cite Condos**

1203 - 2000 N Bayshore Dr, Miami, FL, Miami-Dade 33137

### **Building Information**

Number of units: 251
Number of active listings for rent: 13
Number of active listings for sale: 17
Building inventory for sale: 6%
Number of sales over the last 12 months: 11
Number of sales over the last 6 months: 2
Number of sales over the last 3 months: 1