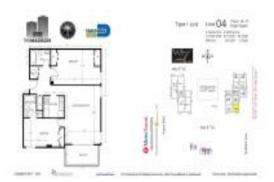

## **Unit Information**

| MLS Number:<br>Status:<br>Size:<br>Bedrooms:<br>Full Bathrooms:<br>Half Bathrooms:<br>Parking Spaces:<br>View: | A11654769<br>Active<br>914 Sq ft.<br>2<br>2 |
|----------------------------------------------------------------------------------------------------------------|---------------------------------------------|
| Rental Price:                                                                                                  | \$2,595                                     |
| List PPSF:                                                                                                     | \$3                                         |
| Valuated Price:                                                                                                | \$362,000                                   |
| Valuated PPSF:                                                                                                 | \$396                                       |