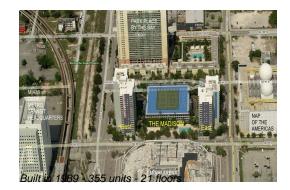

# **Building Information**

| Number of units:                         | 355 |
|------------------------------------------|-----|
| Number of active listings for rent:      | 20  |
| Number of active listings for sale:      | 18  |
| Building inventory for sale:             | 5%  |
| Number of sales over the last 12 months: | 4   |
| Number of sales over the last 6 months:  | 3   |
| Number of sales over the last 3 months:  | 2   |
|                                          |     |