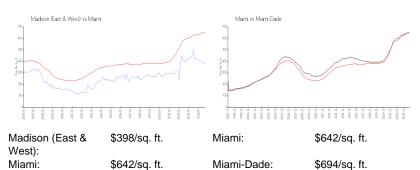

#### **Market Information**

| Inventory for Sale |
|--------------------|
|--------------------|

| Madison (East & West) | 5% |
|-----------------------|----|
| Miami                 | 5% |
| Miami-Dade            | 4% |

#### Avg. Time to Close Over Last 12 Months

| Madison (East & West) | 84 days |
|-----------------------|---------|
| Miami                 | 87 days |
| Miami-Dade            | 86 days |