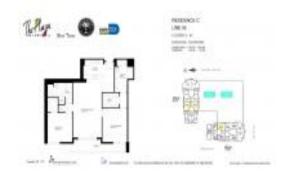

#### **Unit Information**

MLS Number: A11654820 Status: Active Size: 1,120 Sq ft.

Bedrooms: 2
Full Bathrooms: 2
Half Bathrooms:

Parking Spaces: 1 Space, Assigned Parking

 View:
 \$699,000

 List Price:
 \$699,000