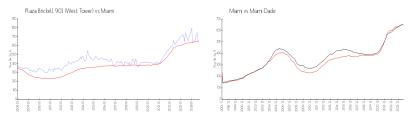

#### **Market Information**

 Plaza Brickell 901
 \$665/sq. ft.
 Miami:
 \$642/sq. ft.

 (West Tower):
 Miami:
 \$642/sq. ft.
 Miami-Dade:
 \$694/sq. ft.