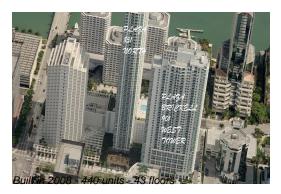

## **Building Information**

Number of units: 440
Number of active listings for rent: 14
Number of active listings for sale: 13
Building inventory for sale: 2%
Number of sales over the last 12 months: 12
Number of sales over the last 6 months: 9
Number of sales over the last 3 months: 7