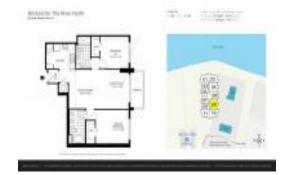

## Unit 2308 - Brickell On The River North

2308 - 31 SE 5 St, Miami, FL, Miami-Dade 33131

#### **Unit Information**

 MLS Number:
 A11654835

 Status:
 Active

 Size:
 1,513 Sq ft.

Bedrooms: 2 Full Bathrooms: 2

Half Bathrooms:

Parking Spaces: 1 Space,Covered Parking,Valet Parking

 View:
 Bay,River