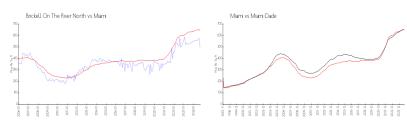

## **Market Information**

Brickell On The River\$496/sq. ft.

Miami:

\$642/sq. ft.

North: Miami:

\$642/sq. ft.

Miami-Dade:

\$694/sq. ft.