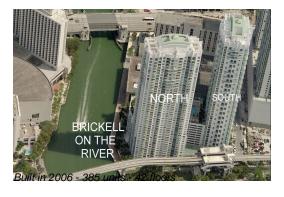

## Unit 2308 - Brickell On The River North

2308 - 31 SE 5 St, Miami, FL, Miami-Dade 33131

### **Building Information**

Number of units: 384

Number of active listings for rent: 27

Number of active listings for sale: 10

Building inventory for sale: 2%

Number of sales over the last 12 months: 11

Number of sales over the last 6 months: 7