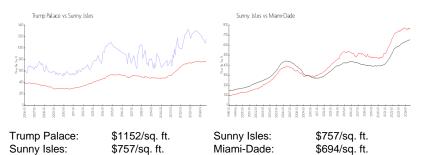

# Inventory for Sale

| Trump Palace | 4% |
|--------------|----|
| Sunny Isles  | 7% |
| Miami-Dade   | 4% |

## Avg. Time to Close Over Last 12 Months

| Trump Palace | 131 days |
|--------------|----------|
| Sunny Isles  | 113 days |
| Miami-Dade   | 87 days  |

- Record in succession of the second state of the second