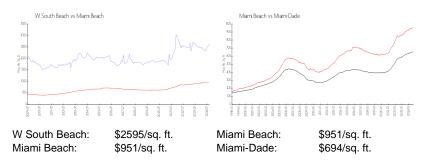

#### **Inventory for Sale**

| W South Beach | 6% |
|---------------|----|
| Miami Beach   | 5% |
| Miami-Dade    | 4% |

# Avg. Time to Close Over Last 12 Months

| W South Beach | 32 days  |
|---------------|----------|
| Miami Beach   | 102 days |
| Miami-Dade    | 87 days  |