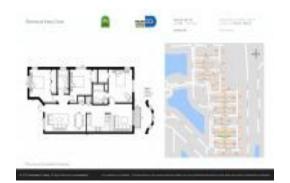

# Unit 1663 SE 29th St # 109 - Shoma at Keys Cove

1663 SE 29th St # 109 - 1661 SE 29 Ct, Homestead, FL, Miami-Dade 33035

#### **Unit Information**

MLS Number: A11654883 Status: Active 1,060 Sq ft. Size:

Bedrooms: 3 Full Bathrooms: 2

Half Bathrooms:

2 Or More Spaces, Assigned Parking, Guest Parking Spaces:

View:

List Price: \$259,000 List PPSF \$244 Valuated Price: \$212,000 Valuated PPSF: \$200