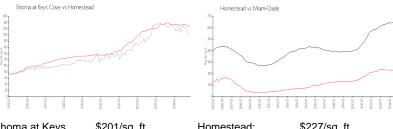

#### **Market Information**

Shoma at Keys

\$201/sq. ft.

Homestead:

\$227/sq. ft.

Cove: Homestead:

\$227/sq. ft.

Miami-Dade: \$688/sq. ft.