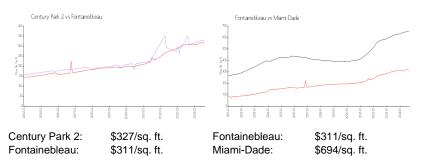

#### **Market Information**

#### **Inventory for Sale**

| Century Park 2 | 1% |
|----------------|----|
| Fontainebleau  | 1% |
| Miami-Dade     | 4% |

### Avg. Time to Close Over Last 12 Months

| Century Park 2 | 31 days |
|----------------|---------|
| Fontainebleau  | 41 days |
| Miami-Dade     | 86 days |