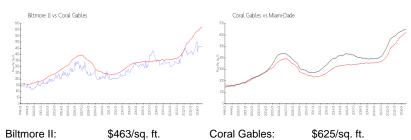

## **Market Information**

Coral Gables: \$625/sq. ft. Miami-Dade: \$694/sq. ft.