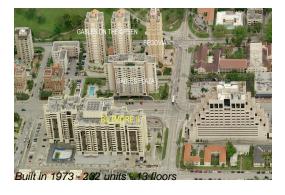

## Unit 1014 - Biltmore II

1014 - 600 Biltmore Wy, Coral Gables, FL, Miami-Dade 33134

#### **Building Information**

Number of units: 232
Number of active listings for rent: 3
Number of active listings for sale: 2
Building inventory for sale: 0%
Number of sales over the last 12 months: 9
Number of sales over the last 6 months: 2
Number of sales over the last 3 months: 1