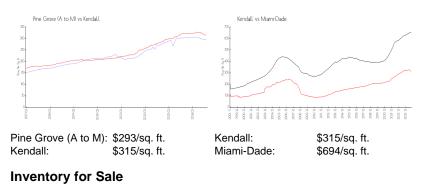

### **Market Information**

| Pine Grove (A to M) | 1% |
|---------------------|----|
| Kendall             | 1% |
| Miami-Dade          | 4% |