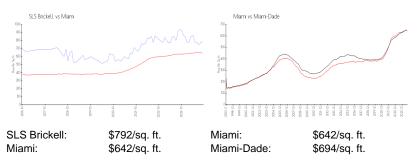

#### **Inventory for Sale**

| SLS Brickell | 8% |
|--------------|----|
| Miami        | 5% |
| Miami-Dade   | 4% |